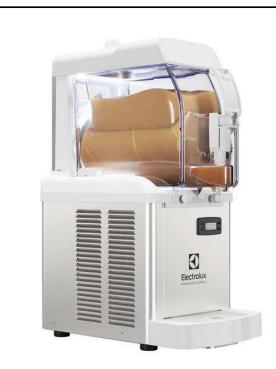

# Frozen Frozen granita and cream dispenser with 1 insulated bowl, led light with UK

| ITEM #  |  |
|---------|--|
| MODEL # |  |
| NAME #  |  |
| SIS #   |  |
| AIA#    |  |
|         |  |

560103 (SP1NewLUK)

#### **Main Features**

- Ideal for the production of chilled specialties: creamy desserts, sorbet, mousses and similar products.
- Works with water or milk/based dried products or with brik mixtures ready to be poured into the bowl.
- Perfect solution for bars, restaurants, cafeterias, coffee shops, hotels and all the other HoReCa operators who desire reliable piece of equipment.
- The machine automatically stops when the cover is opened.
- No more ice or condensation outisde the tank with the insulated tank.
- Rounded shapes with stainless steel finishing and white plastics.
- The insulated tank guarantees higher cooling efficiency and lower effect of the external temperature on product's preparation and maintenance time reducing condense and draining; it is the best solution in hot climate conditions.
- New design of the screw to adjust the product consistency makes the equipment extremely userfriendly.
- Hybrid control of consistency. The integrated software allows the equipment to self-adjust to ensure that the product has always the same consistency, from the first to the last drop dispensed.
- The bowl of SP ULTRA is also illuminated by LED lights, from above and below, giving the equipment a more attractive look, enhancing the product, increasing its visibility and encouraging impulse purchases.
- Safety stop system.
- It is possible to customize the graphics on the front, on the lid and on the back (subject to negotiation).
- Hybrid control of consistency: to ensure the same consistency of the product, from the first to the last drop dispensed.
- Temperature control also in "defrost" mode: thus avoiding sudden fluctuations that would degrade the product and compromise the final result.
- The bowl is illuminated by LED lights, enhancing the product, increasing its visibility and encouraging impulse purchases.

#### Construction

- All parts that come into contact with the food are in stainless steel or plastic, can be removed for easy cleaning and are dishwasher safe.
- Compact design.
- The patented I-Tank insulated bowl reduces the impact of ambient temperature on the product, improving its cooling efficiency and guaranteeing energy and cost savings.
- Dispenser for cold creams, sherbets, slushies, and other cold creamy specialties.
- n. 1 I-Tank insulated bowl containing 5-litres of finished product.
- New screw user-friendly for adjusting product hardness
- R290 natural refrigerant gas as standard.