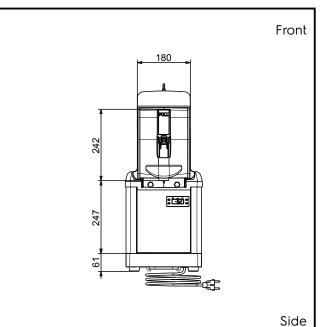

### Electric

Supply voltage:

560103 (SP1NewLUK) 220-240 V/1 ph/50 Hz

Electrical power max.: 0.285 kW

**Key Information:** 

External dimensions, Width: 262 mm External dimensions, Depth: 429 mm External dimensions, Height: 613 mm Net weight: 28 kg