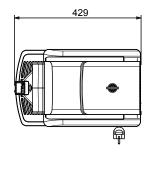

### Electric

Supply voltage:

560103 (SP1NewLUK) 220-240 V/1 ph/50 Hz

Electrical power max.: 0.285 kW

**Key Information:** 

External dimensions, Width: 262 mm External dimensions, Depth: 429 mm External dimensions, Height: 613 mm Net weight: 28 kg