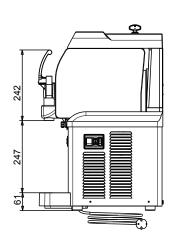

### Electric

Supply voltage:

560103 (SP1NewLUK) 220-240 V/1 ph/50 Hz

Electrical power max.: 0.285 kW

**Key Information:** 

External dimensions, Width: 262 mm External dimensions, Depth: 429 mm External dimensions, Height: 613 mm Net weight: 28 kg